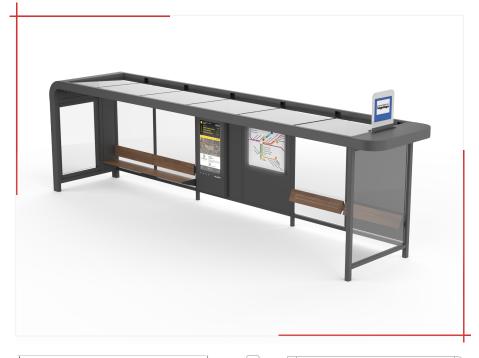

From collection INTELI

INTELI bus shelter made of steel.

The WIT071.02 model consists of six modules, has a passenger information board with a touch screen, two benches with wooden seats, two seats, a water drainage system and walls filled with safety glass with the possibility of screen printing.

A wide range of additional equipment includes information totems, info kiosks, induction chargers, lanterns, litter bins and a power system based on photovoltaics.

INTELI is a collection of one of the most modern shelters in the world. The modular design allows for individual configuration, and a long list of additional equipment makes INTELI a good choice for most projects.