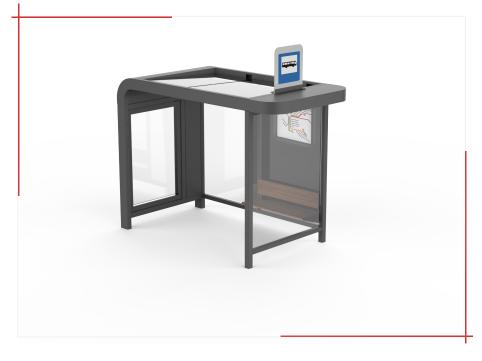

From collection INTELI

INTELI bus shelter made of steel.

The WIT071.00 model consists of two modules, has a bench with wooden seat, a water drainage system and walls filled with safety glass with the possibility of screen printing.

A wide range of additional equipment includes information totems, info kiosks, induction chargers, lanterns, litter bins and a power system based on photovoltaics.

INTELI is a collection of one of the most modern shelters in the world. The modular design allows for individual configuration, and a long list of additional equipment makes INTELI a good choice for most projects.