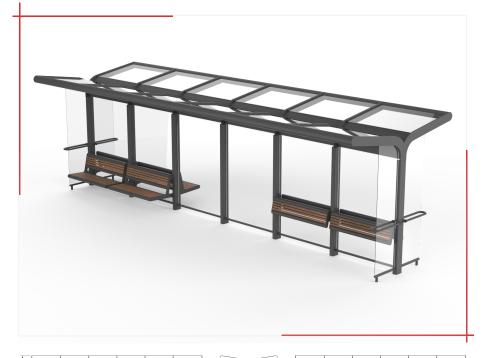

From collection HOCKEY

HOCKEY two-sided bus shelter made of steel.

The WHC281.02 model consists of six two-sided modules, has four benches with wooden seats, four seats, a water drainage system and walls filled with safety glass with the possibility of screen printing.

A wide range of additional equipment includes information totems, info kiosks, induction chargers, lanterns, litter bins and a power system based on photovoltaics.

The compact and modular structure of the shelters from the HOCKEY collection is perfect for platforms and bus stops. The lighting and small architecture products complementing the collection create a complete and reliable solution for the transfer infrastructure.

Dimensions and materials available below.