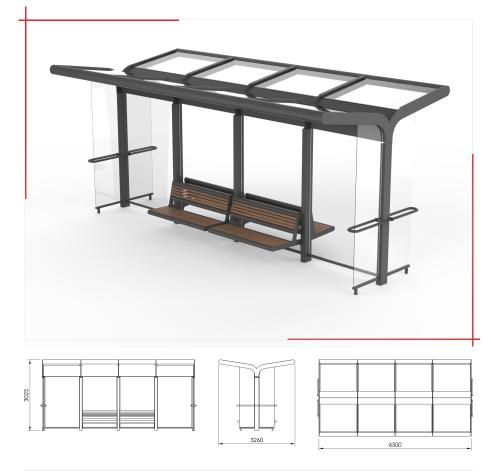

**FULCO** SYSTEM

From collection HOCKEY

HOCKEY two-sided bus shelter made of steel.

The WHC281.01 model consists of four two-sided modules, has four benches with wooden seats, a water drainage system and walls filled with safety glass with the possibility of screen printing.

Dimensions and materials available below.

## HOCKEY two-sided bus shelter | WHC281.01

From collection HOCKEY

www.fulcosystem. com contact@fulco.pl phone no.:+48 32 305 05 80