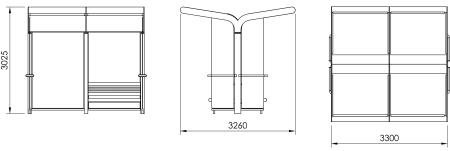

From collection HOCKEY



HOCKEY two-sided bus shelter made of steel.

The WHC281.00 model consists of two two-sided modules, has two benches with wooden seats, a water drainage system and walls filled with safety glass with the possibility of screen printing.

A wide range of additional equipment includes information totems, info kiosks, induction chargers, lanterns, litter bins and a power system based on photovoltaics.

The compact and modular structure of the shelters from the HOCKEY collection is perfect for platforms and bus stops. The lighting and small architecture products complementing the collection create a complete and reliable solution for the transfer infrastructure.

Dimensions and materials available below.



## **MATERIALS**







From collection HOCKEY

|       | POWDER<br>COATED STEEL | STAINLESS<br>STEEL |
|-------|------------------------|--------------------|
| STEEL |                        |                    |

www.fulcosystem. com

contact@fulco.pl

phone no.:+48 32 305 05 80