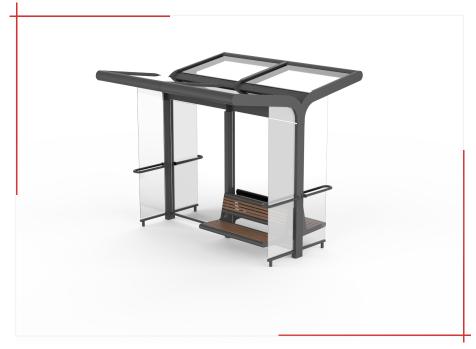

From collection HOCKEY

HOCKEY two-sided bus shelter made of steel.

The WHC281.00 model consists of two two-sided modules, has two benches with wooden seats, a water drainage system and walls filled with safety glass with the possibility of screen printing.

A wide range of additional equipment includes information totems, info kiosks, induction chargers, lanterns, litter bins and a power system based on photovoltaics.

The compact and modular structure of the shelters from the HOCKEY collection is perfect for platforms and bus stops. The lighting and small architecture products complementing the collection create a complete and reliable solution for the transfer infrastructure.