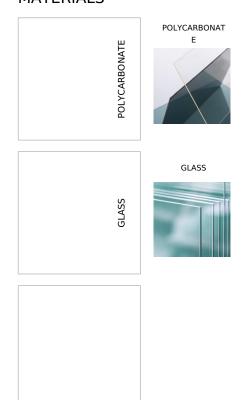

## **MATERIALS**

From collection HOCKEY

|       | POWDER<br>COATED STEEL | STAINLESS<br>STEEL |
|-------|------------------------|--------------------|
| STEEL |                        |                    |