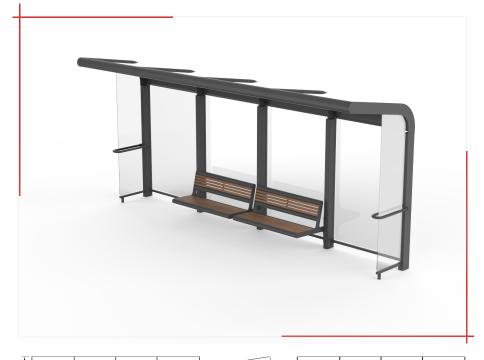

From collection HOCKEY

HOCKEY one-sided bus shelter made of steel.

The WHC280.01 model consists of four modules, has two benches with wooden seats, a water drainage system and walls filled with safety glass with the possibility of screen printing.

A wide range of additional equipment includes information totems, info kiosks, induction chargers, lanterns, litter bins and a power system based on photovoltaics.

The compact and modular structure of the shelters from the HOCKEY collection is perfect for platforms and bus stops. The lighting and small architecture products complementing the collection create a complete and reliable solution for the transfer infrastructure.