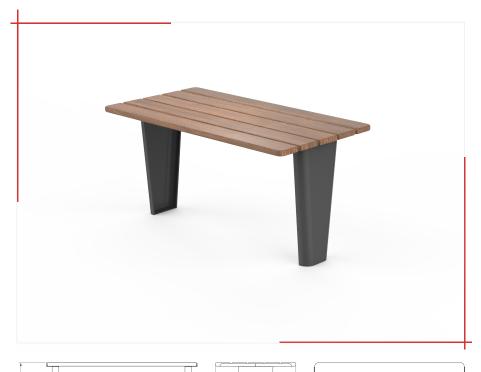

## From collection **TORO**

TORO table - 160 cm wide and 80 cm high with a wooden top and a steel frame.

Together with TORO benches the TOR137.00 model can be combined into picnic sets.

TORO is a simple and modern collection of street furniture. The number of elements used has been reduced to a minimum, using the support of a steel flat bar as the structure and supporting frame for the wooden elements.. The curves of the TORO furniture elements increase their strength and give the whole a soft, friendly character.

Dimensions and materials available below.