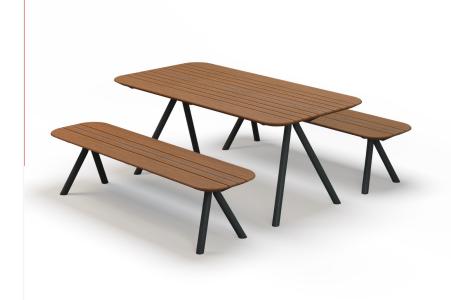

The SETLY picnic set is made of stainless or powder coated steel with wooden or HPL finished benches and table

Each element of the SETLY collection is carefully designed and produced. The result is a cohesive, minimalist look and an effective style with high aesthetics. With its sturdy construction and versatile design, this collection is a perfect choice for any urban environment that looks to create a welcoming and inclusive gathering space.