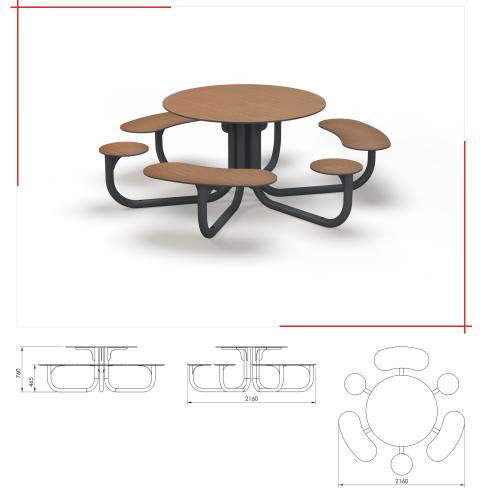

## REUNIÓ picnic set | TRE216.00

From collection SREUNIÓ

REUNIÓ picnic set made of stainless or powder coated steel and HPL. The set provides up to 9 seats laid down and does not have a backrest.

REUNIÓ is an elegant and functional urban picnic set designed to bring people together and provide a comfortable and inviting place to socialize and enjoy outdoor activities. Crafted with sturdy steel construction and featuring a high-pressure laminate (HPL) table and seating, REUNIÓ is built to withstand the rigors of outdoor use and provide longlasting durability. Whether you're looking to host a neighborhood BBQ, have a picnic in the park, or simply want a comfortable and stylish place to sit and relax outdoors, REUNIÓ is the perfect choice. With its sleek, modern design and durable construction, this urban picnic set is sure to become a favorite gathering spot for years to come.

Dimensions and materials available below.