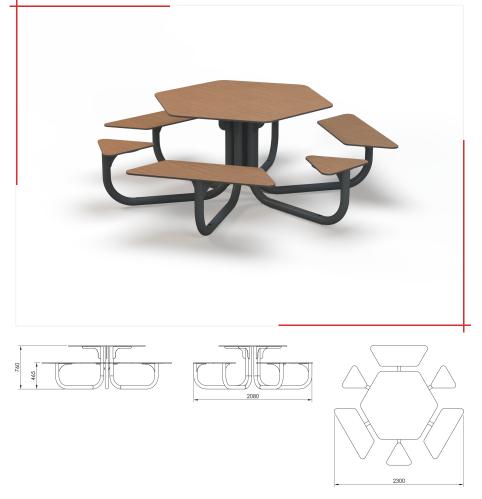

## REUNIÓ picnic set | TRE210.00

From collection SREUNIÓ

REUNIÓ picnic set made of stainless or powder coated steel and HPL. The set provides up to 9 seats laid down and does not have a backrest.

REUNIÓ is an elegant and functional urban picnic set designed to bring people together and provide a comfortable and inviting place to socialize and enjoy outdoor activities. Crafted with sturdy steel construction and featuring a high-pressure laminate (HPL) table and seating, REUNIÓ is built to withstand the rigors of outdoor use and provide longlasting durability. Whether you're looking to host a neighborhood BBQ, have a picnic in the park, or simply want a comfortable and stylish place to sit and relax outdoors, REUNIÓ is the perfect choice. With its sleek, modern design and durable construction, this urban picnic set is sure to become a favorite gathering spot for years to come.

Dimensions and materials available below.