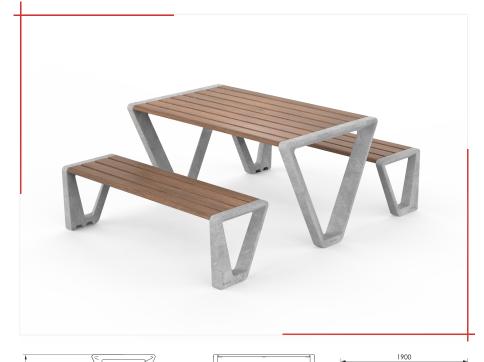

TBE143.00 model is a picnic set composed of the 160 cm wide and 80 cm high BEVEL table and two 155 cm wide BEVEL benches with no backrests. The table and benches are made of wood with a concrete frame.

When designing the BEVEL collection, we wanted to fully exploit the properties of concrete. Openwork, bevels, narrowing, variable crosssection - the use of concrete allowed us to create spatial structural elements, visually light while maintaining full durability and functionality. BEVEL stands for expressive furniture for urban spaces.