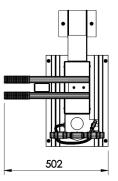

Bicycle repair station is adapted for use in urban spaces. Its housing is made of galvanized sheet metal.

Model SOR001.00 is mounted to the ground or walls with anchors. The design allows the bicycle to be placed on supports, making repairs or inspections of the bike with the possibility of crank movements.

Tool accessories are made of stainless steel and can be individually selected. Its basic composition includes:

- TORX T9 T40
- 5.5 mm flat screwdriver
- Phillips screwdriver PH2
- Set of hex wrenches 2 -8 mm
- Adjustable wrench 0 32 mm
- Wrench 8x10mm | 13x15mm Tire bucket 3 pieces
- Pump with DV / AV / SV adapter max. 10 BAR
- Mounting kit 4 x M10 anchors
- Safety bolts with tips
- Powder coating in the RAL palette
- Individual branding, front and sides, polymer foil

Dimensions a