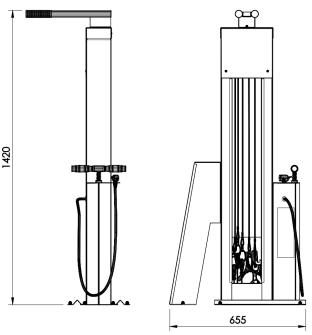

Bicycle repair station is adapted for use in urban spaces. Its housing is made of galvanized sheet metal.

Model SOR001.00 is mounted to the ground or walls with anchors. The design allows the bicycle to be placed on supports, making repairs or inspections of the bike with the possibility of crank movements.

Tool accessories are made of stainless steel and can be individually selected. Its basic composition includes:

- TORX T9 T40
- 5.5 mm flat screwdriver
- Phillips screwdriver PH2
- Set of hex wrenches 2 -8 mm
- Adjustable wrench 0 32 mm
- Wrench 8x10mm | 13x15mm Tire bucket 3 pieces
- Pump with DV / AV / SV adapter max. 10 BAR
- Mounting kit 4 x M10 anchors
- Safety bolts with tips
- Powder coating in the RAL palette
- Individual branding, front and sides, polymer foil

Dimensions