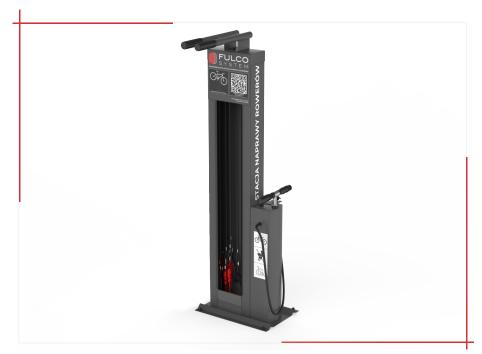

Bicycle repair station is adapted for use in urban spaces. Its housing is made of galvanized sheet metal.

Model SOR001.00 is mounted to the ground or walls with anchors. The design allows the bicycle to be placed on supports, making repairs or inspections of the bike with the possibility of crank movements.

Tool accessories are made of stainless steel and can be individually selected. Its basic composition includes:

- TORX T9 T40
- 5.5 mm flat screwdriver
- Phillips screwdriver PH2
- Set of hex wrenches 2 -8 mm
- Adjustable wrench 0 32 mm
- Wrench 8x10mm | 13x15mm Tire bucket 3 pieces
- Pump with DV / AV / SV adapter max. 10 BAR
- Mounting kit 4 x M10 anchors
- Safety bolts with tips
- Powder coating in the RAL palette
- Individual branding, front and sides, polymer foil