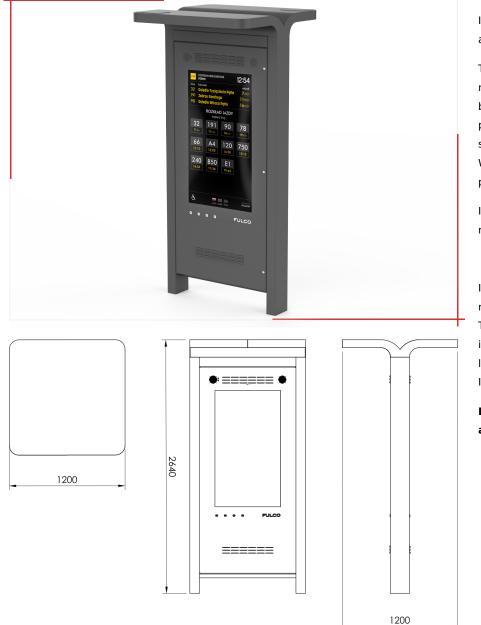

## INTELI information kiosk made of steel and glass.

The RIT002.00 model has two multimedia passenger information boards with LED touch screens, USB ports for charging mobile devices, sound system, monitoring cameras, WiFi hotspot and a tight and vandalproof housing.

It is the perfect complement to the modern INTELI series shelters.

INTELI is a collection of one of the most modern shelters in the world. The modular design allows for individual configuration, and a long list of additional equipment makes INTELI a good choice for most projects.

Dimensions and materials available below.