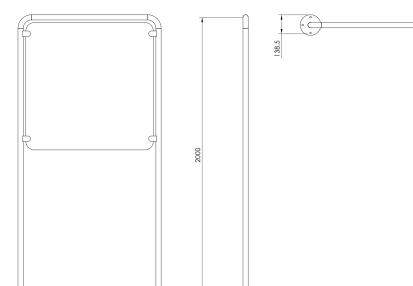

FULFIT information board made of steel.

The RFT260.00 model is a board with a list of selected exercises that can be performed using the FULFIT series fitness benches. The board is made of dibond boards and attached to a solid steel structure. The board is a perfect complement to the sets of FULFIT benches and steps.

The FULFIT collection is an attractive and economical way to create a space for exercise in city parks, housing estates, and in areas of commercial investment. An additional value of the collection is a complete set of exercises and training, developed by professionals. More at www.fulfit.pl.

**Dimensions and materials** available below.

## **MATERIALS**

1150



www.fulcosystem. com

contact@fulco.pl

phone no.:+48 32 305 05 80