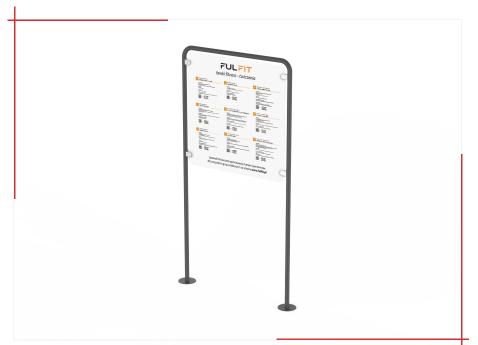

FULFIT information board made of steel.

The RFT260.00 model is a board with a list of selected exercises that can be performed using the FULFIT series fitness benches. The board is made of dibond boards and attached to a solid steel structure. The board is a perfect complement to the sets of FULFIT benches and steps.

The FULFIT collection is an attractive and economical way to create a space for exercise in city parks, housing estates, and in areas of commercial investment. An additional value of the collection is a complete set of exercises and training, developed by professionals. More at www.fulfit.pl.