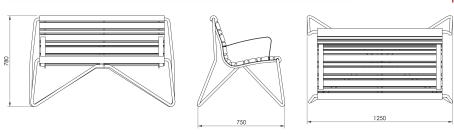

From collection /





'W' bench - 124 cm wide with a wooden seat and a steel frame.

The LWW129.00.a model has a backrest and side armrests.

The optical delicacy of the structure and the simple form of the benches from the 'W' collection guarantee the possibility of integrating them into spaces of any character, from a historic park to a modern city square. The original structure made of a thick-walled, thin tube gives the benches lightness, while maintaining stability and strength.

**Dimensions and materials** available below.



## **MATERIALS**



www.fulcosystem. com

contact@fulco.pl

phone no.:+48 32 305 05 80