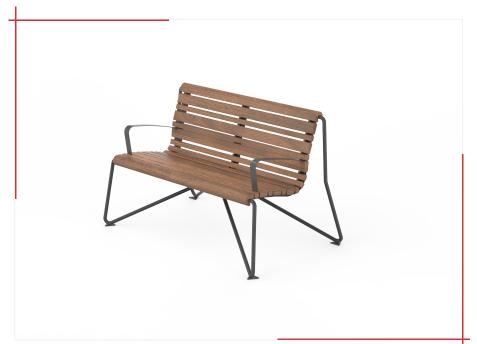

From collection /

'W' bench - 124 cm wide with a wooden seat and a steel frame.

The LWW129.00.a model has a backrest and side armrests.

The optical delicacy of the structure and the simple form of the benches from the 'W' collection guarantee the possibility of integrating them into spaces of any character, from a historic park to a modern city square. The original structure made of a thick-walled, thin tube gives the benches lightness, while maintaining stability and strength.