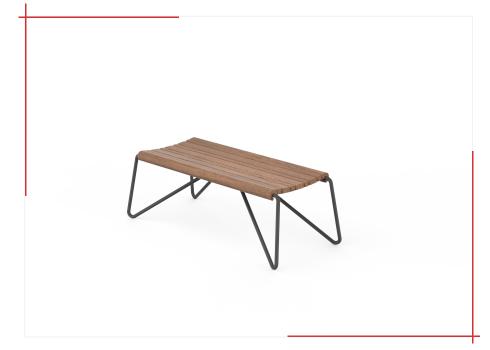

## 'W' bench without backrest | LWW128.00

## From collection

W' bench - 124 cm wide with a wooden seat and a steel frame.

The LWW128.00 model has no backrest.

The optical delicacy of the structure and the simple form of the benches from the 'W' collection guarantee the possibility of integrating them into spaces of any character, from a historic park to a modern city square. The original structure made of a thick-walled, thin tube gives the benches lightness, while maintaining stability and strength.