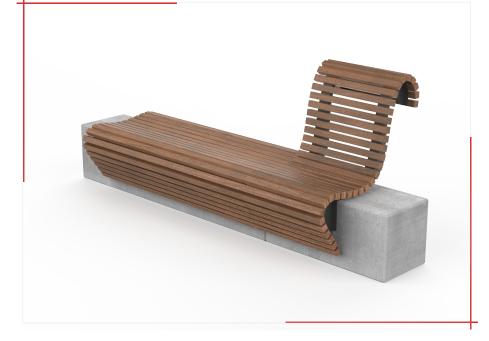

## From collection WAVE

The LWA176.00 model is a set composed of a 150 cm wide WAVE bench with no backrest installed on a 180 cm wide concrete block and a 60 cm wide WAVE chair with a backrest installed on a 90 cm wide concrete block. Both the bench and the chair have wooden seats, steel frames and they are positioned adjacent to each other.

The WAVE collection is perfect for park projects and places of rest. Ergonomic shapes are an invitation to use and give the investment a prestigious character.

Dimensions and materials available below.