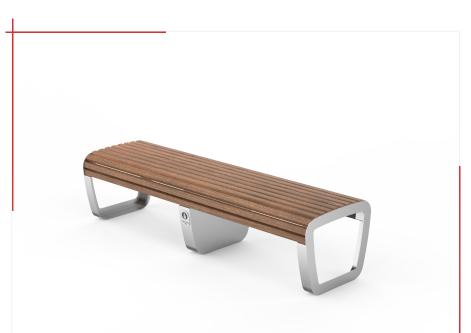

## From collection TRAPO

TRAPO smart bench - 180 cm wide with the ability to charge mobile devices\*.

The LTR058.03.s model has a smart module with USB ports. The model has no backrest and no armrests. There is a possibility of adding equipment such as: WiFi router, Bluetooth beacon, atmospheric sensors, 230V socket\*\* and a backlight.

- \* 230V power grid connection required.
- \*\* Note: the socket is only available when the bench is located indoors.

The TRAPO collection is a complete line of products distinguished by its unique appearance and ergonomics. The collection redefines the space, giving it a representative and friendly character at the same time.