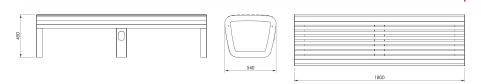

## From collection TRAPO

TRAPO smart bench - 180 cm wide with the ability to charge mobile devices\*.

The LTR058.03.s model has a smart module with USB ports. The model has no backrest and no armrests. There is a possibility of adding equipment such as: WiFi router, Bluetooth beacon, atmospheric sensors, 230V socket\*\* and a backlight.

- \* 230V power grid connection required.
- \*\* Note: the socket is only available when the bench is located indoors.

The TRAPO collection is a complete line of products distinguished by its unique appearance and ergonomics. The collection redefines the space, giving it a representative and friendly character at the same time.

Dimensions and materials available below.

## **MATERIALS**



www.fulcosystem.

contact@fulco.pl

phone no.:+48 32 305 05 8