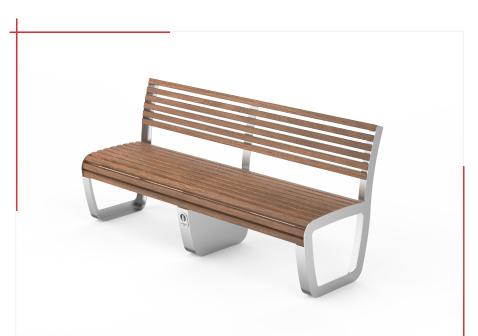

## From collection TRAPO

TRAPO smart bench - 180 cm wide with the ability to charge mobile devices\*.

The LTR018.05.s model has a backrest and a smart module with USB ports.

There is a possibility of adding equipment such as: WiFi router, Bluetooth beacon, atmospheric sensors, 230V socket\*\* and a backlight.

- \* 230V power grid connection required.
- \*\* Note: the socket is only available when the bench is located indoors.

The TRAPO collection is a complete line of products distinguished by its unique appearance and ergonomics. The collection redefines the space, giving it a representative and friendly character at the same time.