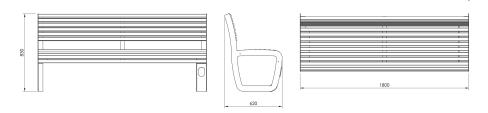

## From collection TRAPO

TRAPO smart bench - 180 cm wide with the ability to charge mobile devices\*.

The LTR018.05.s model has a backrest and a smart module with USB ports.

There is a possibility of adding equipment such as: WiFi router, Bluetooth beacon, atmospheric sensors, 230V socket\*\* and a backlight.

- \* 230V power grid connection required.
- \*\* Note: the socket is only available when the bench is located indoors.

The TRAPO collection is a complete line of products distinguished by its unique appearance and ergonomics. The collection redefines the space, giving it a representative and friendly character at the same time.

Dimensions and materials available below.

## **MATERIALS**



www.fulcosystem.

contact@fulco.pl

phone no.:+48 32 305 05 80