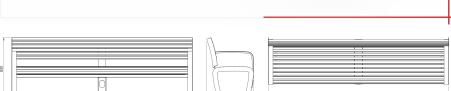

## From collection TRAPO

TRAPO smart bench - 240 cm wide with the ability to charge mobile devices\*.

The LTR017.06.s model has a backrest, side armrests and a smart module with USB ports.

There is a possibility of adding equipment such as: WiFi router, Bluetooth beacon, atmospheric sensors, 230V socket\*\* and a backlight.

- \* 230V power grid connection required.
- \*\* Note: the socket is only available when the bench is located indoors.

The TRAPO collection is a complete line of products distinguished by its unique appearance and ergonomics. The collection redefines the space, giving it a representative and friendly character at the same time.

Dimensions and materials available below.

## **MATERIALS**



www.fulcosystem.

contact@fulco.pl

phone no.:+48 32 305 05 80