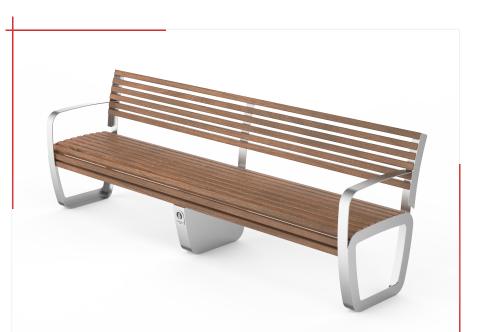

## From collection TRAPO

TRAPO smart bench - 240 cm wide with the ability to charge mobile devices\*.

The LTR017.06.s model has a backrest, side armrests and a smart module with USB ports.

There is a possibility of adding equipment such as: WiFi router, Bluetooth beacon, atmospheric sensors, 230V socket\*\* and a backlight.

- \* 230V power grid connection required.
- \*\* Note: the socket is only available when the bench is located indoors.

The TRAPO collection is a complete line of products distinguished by its unique appearance and ergonomics. The collection redefines the space, giving it a representative and friendly character at the same time.