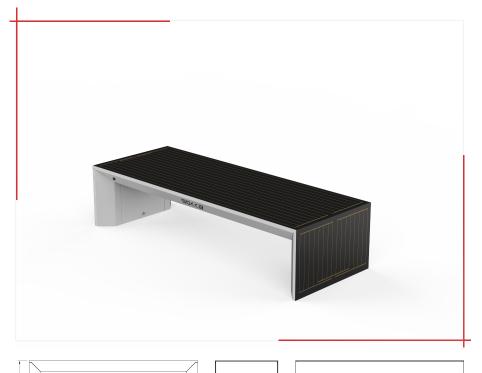

180 cm wide Smart bench created in cooperation with SOKKA design studio, made of stainless steel and tempered glass panels with photovoltaic cells.

The LSO263.00 model is equipped with a Smart module by SEEDiA with a dedicated online panel for managing the functions of the bench. Smart options include LED backlight and USB charger and the option of expanding with a WiFi module, smog sensor, inductive charger, RGB lighting, audio module and dusk sensor.

The LIGHTBENCH implements the idea of eco-awareness by compensating its own carbon footprint with the production of green energy. Katarzyna and Wojtek Sokołowscy from the SOKKA studio have thought over the concept of full recycling of the product at the end of its life cycle already at the design stage.

SOKKA LIGHTBENCH - technology of tomorrow available today.

Dimensions and materials available below.