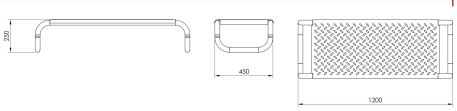

FULFIT stepper - 120 cm wide with a steel top and a steel frame.

The LFT 259.01 model is 25cm high. Steppers are the perfect complement to FULFIT benches, allowing users to perform a wider range of exercises.

Dimensions and materials available below.