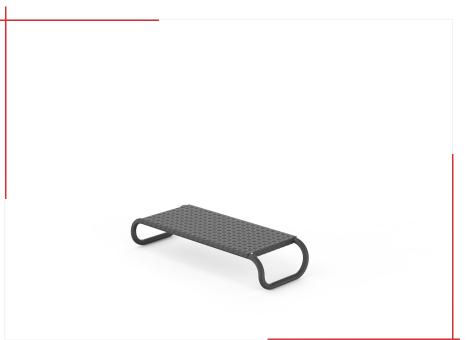

FULFIT stepper - 120 cm wide with a steel top and a steel frame.

The LFT 259.01 model is 25cm high. Steppers are the perfect complement to FULFIT benches, allowing users to perform a wider range of exercises.