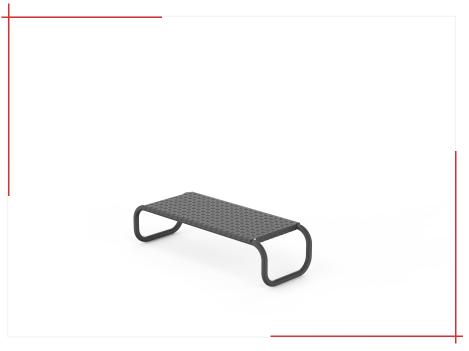

FULFIT stepper - 120 cm wide with a steel top and a steel frame.

The LFT 259.00 model is 35cm high. Steppers are the perfect complement to FULFIT benches, allowing users to perform a wider range of exercises.

Dimensions and materials available below.