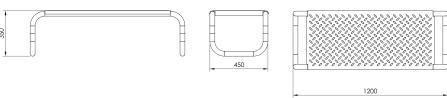

FULFIT stepper - 120 cm wide with a steel top and a steel frame.

The LFT 259.00 model is 35cm high. Steppers are the perfect complement to FULFIT benches, allowing users to perform a wider range of exercises.

Dimensions and materials available below.