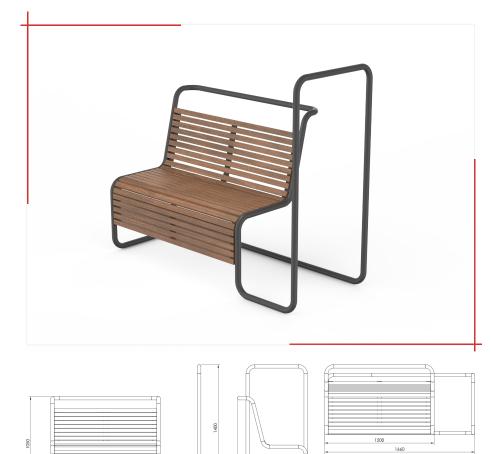

## From collection **FULFIT**

FULFIT bench - 120 cm wide with a wooden seat and a steel frame.

The LFT258.01 model has a backrest and handrails designed for exercising placed on the back and on the right side of the bench.

The FULFIT collection is an attractive and economical way to create a space for exercise in city parks, housing estates, and in areas of commercial investment. An additional value of the collection is a complete set of exercises and training, developed by professionals. More at www.fulfit.pl.

Dimensions and materials available below.