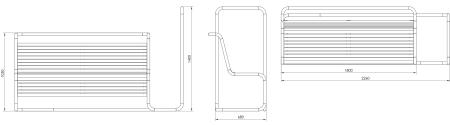

FULFIT bench - 180 cm wide with a wooden seat and a steel frame.

The LFT258.00 model has a backrest and handrails designed for exercising placed on the back and on the right side of the bench.

The FULFIT collection is an attractive and economical way to create a space for exercise in city parks, housing estates, and in areas of commercial investment. An additional value of the collection is a complete set of exercises and training, developed by professionals. More at www.fulfit.pl.

Dimensions and materials available below.



## **MATERIALS**



www.fulcosystem.

contact@fulco.pl

phone no.:+48 32 305 05 80