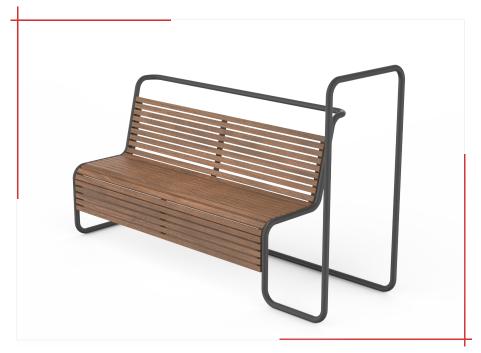

FULFIT bench - 180 cm wide with a wooden seat and a steel frame.

The LFT258.00 model has a backrest and handrails designed for exercising placed on the back and on the right side of the bench.

The FULFIT collection is an attractive and economical way to create a space for exercise in city parks, housing estates, and in areas of commercial investment. An additional value of the collection is a complete set of exercises and training, developed by professionals. More at www.fulfit.pl.