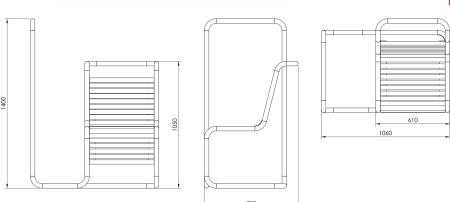

## From collection **FULFIT**

FULFIT chair - 60 cm wide with a wooden seat and a steel frame.

The LFT256.02 model has a backrest and handrails designed for exercising placed on the back and on the left side of the bench.

The FULFIT collection is an attractive and economical way to create a space for exercise in city parks, housing estates, and in areas of commercial investment. An additional value of the collection is a complete set of exercises and training, developed by professionals. More at <a href="https://www.fulfit.pl">www.fulfit.pl</a>.

Dimensions and materials available below.

## **MATERIALS**







From collection FULFIT

www.fulcosystem. com

contact@fulco.pl

phone no.:+48 32 305 05 80