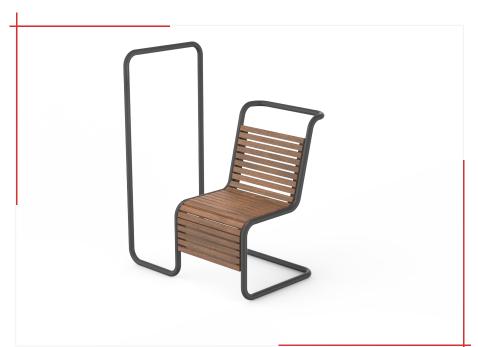

## From collection **FULFIT**

FULFIT chair - 60 cm wide with a wooden seat and a steel frame.

The LFT256.02 model has a backrest and handrails designed for exercising placed on the back and on the left side of the bench.

The FULFIT collection is an attractive and economical way to create a space for exercise in city parks, housing estates, and in areas of commercial investment. An additional value of the collection is a complete set of exercises and training, developed by professionals. More at <a href="https://www.fulfit.pl">www.fulfit.pl</a>.