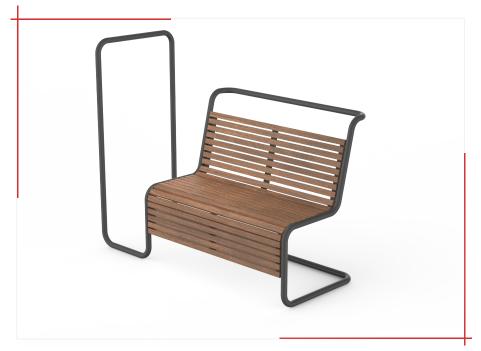

## From collection **FULFIT**

FULFIT bench - 120 cm wide with a wooden seat and a steel frame.

The LFT256.01 model has a backrest and handrails designed for exercising placed on the back and on the left side of the bench.

The FULFIT collection is an attractive and economical way to create a space for exercise in city parks, housing estates, and in areas of commercial investment. An additional value of the collection is a complete set of exercises and training, developed by professionals. More at <a href="https://www.fulfit.pl">www.fulfit.pl</a>.