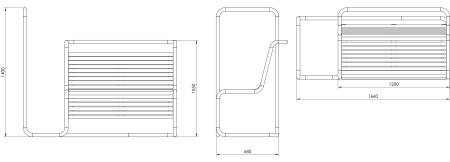

## From collection **FULFIT**

FULFIT bench - 120 cm wide with a wooden seat and a steel frame.

The LFT256.01 model has a backrest and handrails designed for exercising placed on the back and on the left side of the bench.

The FULFIT collection is an attractive and economical way to create a space for exercise in city parks, housing estates, and in areas of commercial investment. An additional value of the collection is a complete set of exercises and training, developed by professionals. More at <a href="https://www.fulfit.pl">www.fulfit.pl</a>.

Dimensions and materials available below.



## **MATERIALS**



www.fulcosystem.

contact@fulco.pl

phone no.:+48 32 305 05 80