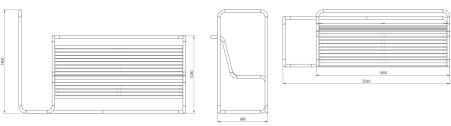

## From collection **FULFIT**

FULFIT bench - 180 cm wide with a wooden seat and a steel frame.

The LFT256.00 model a backrest and handrails designed for exercising placed on the back and on the left side of the bench.

The FULFIT collection is an attractive and economical way to create a space for exercise in city parks, housing estates, and in areas of commercial investment. An additional value of the collection is a complete set of exercises and training, developed by professionals. More at www.fulfit.pl.

Dimensions and materials available below.



## **MATERIALS**



www.fulcosystem.

contact@fulco.pl

phone no.:+48 32 305 05 80