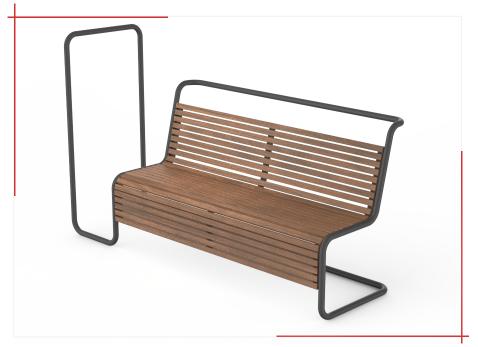

## From collection **FULFIT**

FULFIT bench - 180 cm wide with a wooden seat and a steel frame.

The LFT256.00 model a backrest and handrails designed for exercising placed on the back and on the left side of the bench.

The FULFIT collection is an attractive and economical way to create a space for exercise in city parks, housing estates, and in areas of commercial investment. An additional value of the collection is a complete set of exercises and training, developed by professionals. More at www.fulfit.pl.