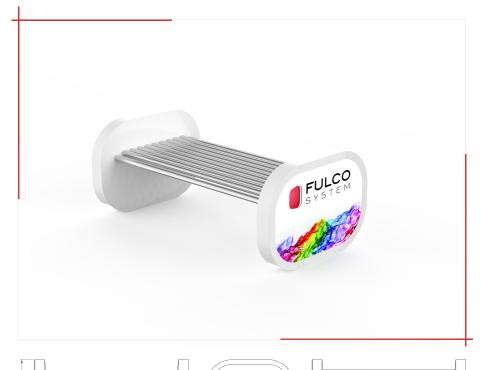

FLOW bench - 160 cm wide made of stainless steel. Side elements of the bench act as advertising media.

The LFL0079.00 model has no backrest and it can be equipped\* with a Wifi router, a Bluetooth beacon, heated seats and a backlight for advertising space.

\* 230V power grid connection required.

The FLOW collection is perfect for both external and internal spaces. The original design line works extremely well with contemporary architecture, becoming its integral element.

**Dimensions and materials** available below.