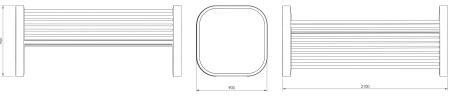

FLOW bench - 210 cm wide made of stainless steel. Side elements of the bench act as advertising media.

The LFL0078.01 model has a backrest and it can be equipped\* with a Wifi router, a Bluetooth beacon, heated seats and a backlight for advertising space.

\* 230V power grid connection required.

The FLOW collection is perfect for both external and internal spaces. The original design line works extremely well with contemporary architecture, becoming its integral element.

**Dimensions and materials** available below.



## **MATERIALS**



www.fulcosystem. com

contact@fulco.pl

phone no.:+48 32 305 05 80