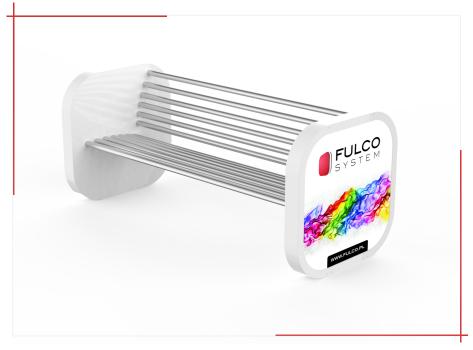

FLOW bench - 210 cm wide made of stainless steel. Side elements of the bench act as advertising media.

The LFL0078.01 model has a backrest and it can be equipped\* with a Wifi router, a Bluetooth beacon, heated seats and a backlight for advertising space.

\* 230V power grid connection required.

The FLOW collection is perfect for both external and internal spaces. The original design line works extremely well with contemporary architecture, becoming its integral element.