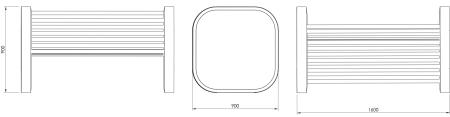

FLOW bench - 160 cm wide made of stainless steel. Side elements of the bench act as advertising media.

The LFL0078.00 model has a backrest and it can be equipped\* with a Wifi router, a Bluetooth beacon, heated seats and a backlight for advertising space.

\* 230V power grid connection required.

The FLOW collection is perfect for both external and internal spaces. The original design line works extremely well with contemporary architecture, becoming its integral element.

**Dimensions and materials** available below.



## **MATERIALS**



www.fulcosystem. com

contact@fulco.pl

phone no.:+48 32 305 05 80