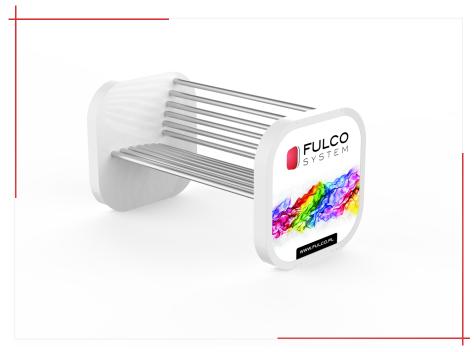

FLOW bench - 160 cm wide made of stainless steel. Side elements of the bench act as advertising media.

The LFL0078.00 model has a backrest and it can be equipped\* with a Wifi router, a Bluetooth beacon, heated seats and a backlight for advertising space.

\* 230V power grid connection required.

The FLOW collection is perfect for both external and internal spaces. The original design line works extremely well with contemporary architecture, becoming its integral element.