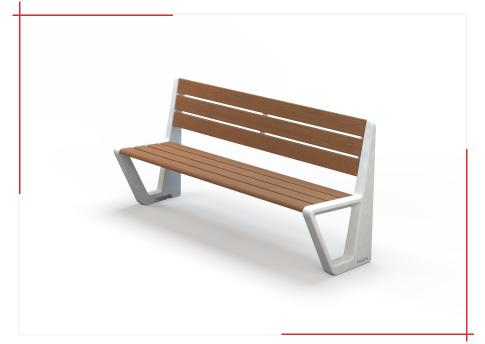

From collection BEVEL

BEVEL bench - 180 cm wide with a wooden seat and a frame made of architectural concrete.

The LBE141.03 model has a backrest.

When designing the BEVEL collection, we wanted to fully exploit the properties of concrete. Openwork, bevels, narrowing, variable crosssection - the use of concrete allowed us to create spatial structural elements, visually light while maintaining full durability and functionality. BEVEL stands for expressive furniture for urban spaces.