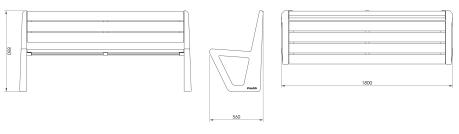

From collection BEVEL





BEVEL bench - 180 cm wide with a wooden seat and a frame made of architectural concrete.

The LBE141.03 model has a backrest.

When designing the BEVEL collection, we wanted to fully exploit the properties of concrete. Openwork, bevels, narrowing, variable crosssection - the use of concrete allowed us to create spatial structural elements, visually light while maintaining full durability and functionality. BEVEL stands for expressive furniture for urban spaces.

**Dimensions and materials** available below.



## **MATERIALS**



www.fulcosystem. com

contact@fulco.pl

phone no.:+48 32 305 05 80