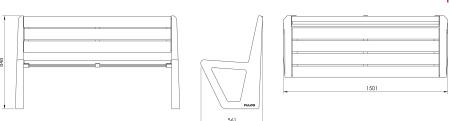

From collection BEVEL





BEVEL bench - 150 cm wide with a wooden seat and a frame made of architectural concrete.

The LBE141.02 model has a backrest.

When designing the BEVEL collection, we wanted to fully exploit the properties of concrete. Openwork, bevels, narrowing, variable crosssection - the use of concrete allowed us to create spatial structural elements, visually light while maintaining full durability and functionality. BEVEL stands for expressive furniture for urban spaces.



Dimesions and materials available below.

## **MATERIALS**



www.fulcosystem. com

contact@fulco.pl

phone no.:+48 32 305 05 80