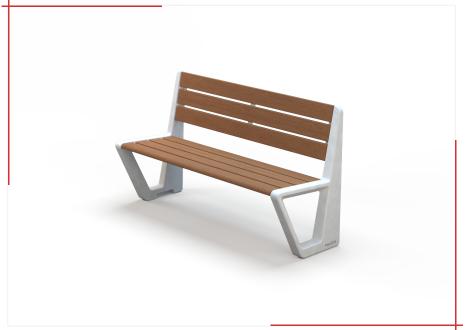

From collection BEVEL

BEVEL bench - 150 cm wide with a wooden seat and a frame made of architectural concrete.

The LBE141.02 model has a backrest.

When designing the BEVEL collection, we wanted to fully exploit the properties of concrete. Openwork, bevels, narrowing, variable crosssection - the use of concrete allowed us to create spatial structural elements, visually light while maintaining full durability and functionality. BEVEL stands for expressive furniture for urban spaces.