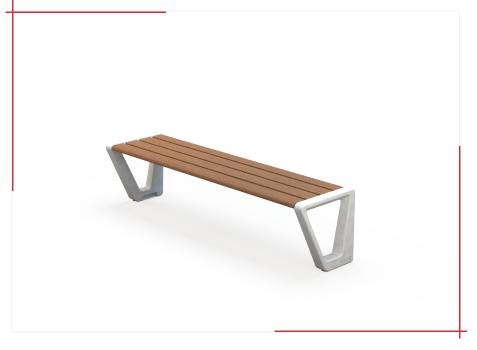

From collection BEVEL

BEVEL bench - 180 cm wide with a wooden seat and a frame made of architectural concrete.

The LBE140.03 model has no backrest.

When designing the BEVEL collection, we wanted to fully exploit the properties of concrete. Openwork, bevels, narrowing, variable crosssection - the use of concrete allowed us to create spatial structural elements, visually light while maintaining full durability and functionality. BEVEL stands for expressive furniture for urban spaces.