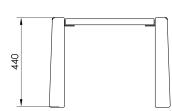

From collection **BEVEL** 

BEVEL bench - 60 cm wide with a wooden seat and a frame made of architectural concrete.

The LBE140.00 model has no backrest.

When designing the BEVEL collection, we wanted to fully exploit the properties of concrete. Openwork, bevels, narrowing, variable crosssection – the use of concrete allowed us to create spatial structural elements, visually light while maintaining full durability and functionality. BEVEL stands for expressive furniture for urban spaces.

## Dimensions and materials available below.