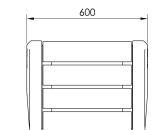

From collection **BEVEL** 

BEVEL bench - 60 cm wide with a wooden seat and a frame made of architectural concrete.

The LBE140.00 model has no backrest.

When designing the BEVEL collection, we wanted to fully exploit the properties of concrete. Openwork, bevels, narrowing, variable crosssection – the use of concrete allowed us to create spatial structural elements, visually light while maintaining full durability and functionality. BEVEL stands for expressive furniture for urban spaces.

## Dimensions and materials available below.