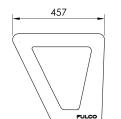

From collection **BEVEL** 

BEVEL bench - 60 cm wide with a wooden seat and a frame made of architectural concrete.

The LBE140.00 model has no backrest.

When designing the BEVEL collection, we wanted to fully exploit the properties of concrete. Openwork, bevels, narrowing, variable crosssection – the use of concrete allowed us to create spatial structural elements, visually light while maintaining full durability and functionality. BEVEL stands for expressive furniture for urban spaces.

## Dimensions and materials available below.