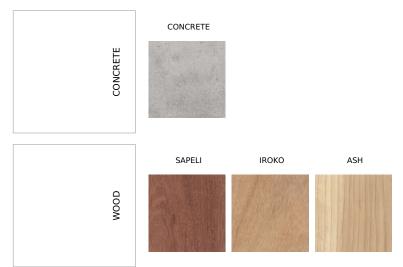

From collection **BEVEL** 

BEVEL bench - 60 cm wide with a wooden seat and a frame made of architectural concrete.

The LBE140.00 model has no backrest.

When designing the BEVEL collection, we wanted to fully exploit the properties of concrete. Openwork, bevels, narrowing, variable crosssection – the use of concrete allowed us to create spatial structural elements, visually light while maintaining full durability and functionality. BEVEL stands for expressive furniture for urban spaces.







## Dimensions and materials available below.

## MATERIALS



www.fulcosystem. com contact@fulco.pl phone no.:+48 32 305 05 80