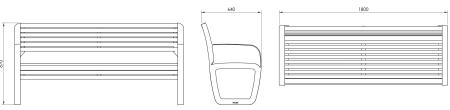

## ATARIA bench | LAT140.03





A bench with a backrest and armrests from the ATARIA collection, 180 cm long. The LAT140.03 model is made of cast aluminum and has a wood finish.

The ATARIA collection symbolizes durability combined with original design. The use of aluminum allows not only to obtain an extraordinary design distinguished by incredible durability, but also to care for the environment by using recycled raw materials. Urban furniture from the ATARIA collection sets a new standard in urban space.



**Dimensions and materials** available below.

## **MATERIALS**



www.fulcosystem. com

contact@fulco.pl

phone no.:+48 32 305 05 80