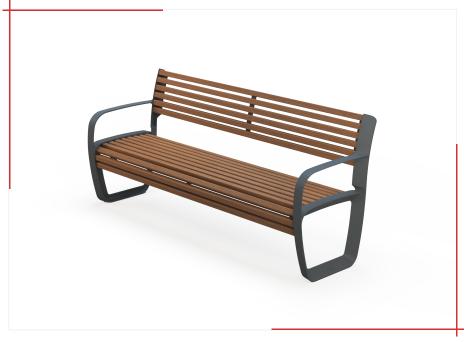

## ATARIA bench | LAT140.03

A bench with a backrest and armrests from the ATARIA collection, 180 cm long. The LAT140.03 model is made of cast aluminum and has a wood finish.

The ATARIA collection symbolizes durability combined with original design. The use of aluminum allows not only to obtain an extraordinary design distinguished by incredible durability, but also to care for the environment by using recycled raw materials. Urban furniture from the ATARIA collection sets a new standard in urban space.