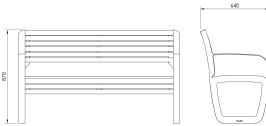

## ATARIA bench | **LAT140.02**

From collection

A bench with a backrest and armrests from the ATARIA collection, 150 cm long. The LAT140.02 model is made of cast aluminum and has a wood finish.

The ATARIA collection symbolizes durability combined with original design. The use of aluminum allows not only to obtain an extraordinary design distinguished by incredible durability, but also to care for the environment by using recycled raw materials. Urban furniture from the ATARIA collection sets a new standard in urban space.

Dimensions and materials available below.