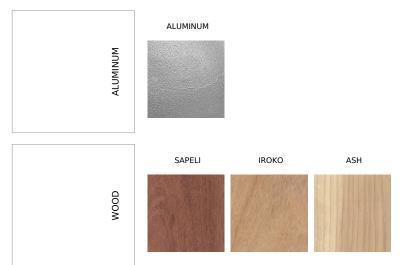

## ATARIA bench | **LAT140.02**

From collection

A bench with a backrest and armrests from the ATARIA collection, 150 cm long. The LAT140.02 model is made of cast aluminum and has a wood finish.

The ATARIA collection symbolizes durability combined with original design. The use of aluminum allows not only to obtain an extraordinary design distinguished by incredible durability, but also to care for the environment by using recycled raw materials. Urban furniture from the ATARIA collection sets a new standard in urban space.





Dimensions and materials available below.

## MATERIALS



www.fulcosystem. com contact@fulco.pl phone no.:+48 32 305 05 80