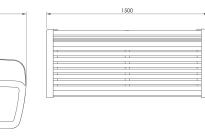

## ATARIA bench | **LAT140.02**

From collection

A bench with a backrest and armrests from the ATARIA collection, 150 cm long. The LAT140.02 model is made of cast aluminum and has a wood finish.

The ATARIA collection symbolizes durability combined with original design. The use of aluminum allows not only to obtain an extraordinary design distinguished by incredible durability, but also to care for the environment by using recycled raw materials. Urban furniture from the ATARIA collection sets a new standard in urban space.

Dimensions and materials available below.