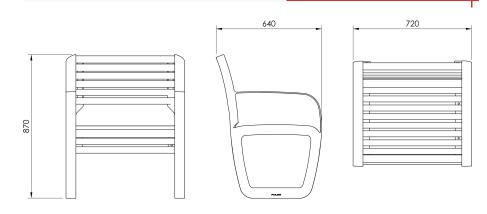

## From collection

A bench with a backrest and armrests from the ATARIA collection, 60 cm long. The LAT140.00 model is made of cast aluminum and has a wood finish.

The ATARIA collection symbolizes durability combined with original design. The use of aluminum allows not only to obtain an extraordinary design distinguished by incredible durability, but also to care for the environment by using recycled raw materials. Urban furniture from the ATARIA collection sets a new standard in urban space.

## **Dimensions and materials** available below.