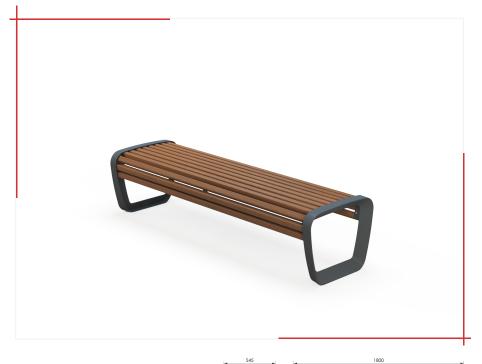

## ATARIA bench | LAT111.03

From collection (a) ATARIA

A low bench without a backrest from the ATARIA collection, 180 cm long. The LAT111.03 model is made of cast aluminum and has a wood finish.

The ATARIA collection symbolizes durability combined with original design. The use of aluminum allows not only to obtain an extraordinary design distinguished by incredible durability, but also to care for the environment by using recycled raw materials. Urban furniture from the ATARIA collection sets a new standard in urban space.

**Dimensions and materials** available below.