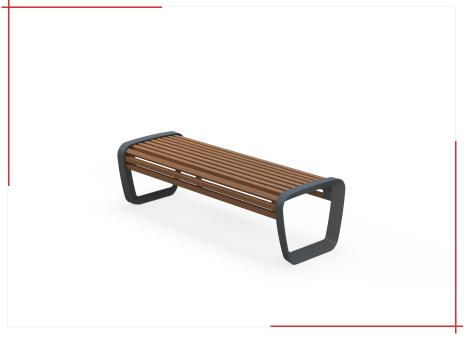

## ATARIA bench | LAT111.02

From collection (a) ATARIA

A low bench without a backrest from the ATARIA collection, 150 cm long. The LAT111.02 model is made of cast aluminum and has a wood finish.

The ATARIA collection symbolizes durability combined with original design. The use of aluminum allows not only to obtain an extraordinary design distinguished by incredible durability, but also to care for the environment by using recycled raw materials. Urban furniture from the ATARIA collection sets a new standard in urban space.