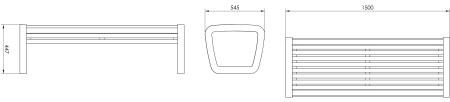

## ATARIA bench | LAT111.02

From collection (a) ATARIA





A low bench without a backrest from the ATARIA collection, 150 cm long. The LAT111.02 model is made of cast aluminum and has a wood finish.

The ATARIA collection symbolizes durability combined with original design. The use of aluminum allows not only to obtain an extraordinary design distinguished by incredible durability, but also to care for the environment by using recycled raw materials. Urban furniture from the ATARIA collection sets a new standard in urban space.



**Dimensions and materials** available below.

## **MATERIALS**



www.fulcosystem. com

contact@fulco.pl

phone no.:+48 32 305 05 80