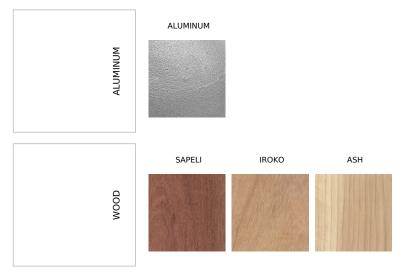

## ATARIA bench | LAT111.00

From collection (A) ATARIA

A low bench without a backrest from the ATARIA collection, 60 cm long. The LAT111.00 model is made of cast aluminum and has a wood finish.

The ATARIA collection symbolizes durability combined with original design. The use of aluminum allows not only to obtain an extraordinary design distinguished by incredible durability, but also to care for the environment by using recycled raw materials. Urban furniture from the ATARIA collection sets a new standard in urban space.



## Dimensions and materials available below.

## MATERIALS



www.fulcosystem. com contact@fulco.pl phone no.:+48 32 305 05 80