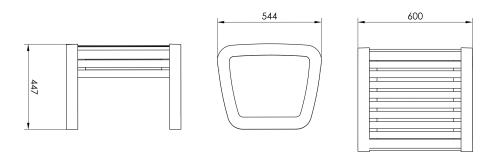

## ATARIA bench | LAT111.00

From collection (A) ATARIA

A low bench without a backrest from the ATARIA collection, 60 cm long. The LAT111.00 model is made of cast aluminum and has a wood finish.

The ATARIA collection symbolizes durability combined with original design. The use of aluminum allows not only to obtain an extraordinary design distinguished by incredible durability, but also to care for the environment by using recycled raw materials. Urban furniture from the ATARIA collection sets a new standard in urban space.

## Dimensions and materials available below.