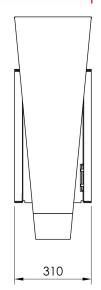

TORO litter bin is made of steel.

The KTO139.00 model has a roof, an ashtray, a galvanized steel insert with a capacity of 30 liters and a solid sheet finish.

TORO is a simple and modern collection of street furniture. The number of elements used has been reduced to a minimum, using the support of a steel flat bar as the structure and supporting frame for the wooden elements.. The curves of the TORO furniture elements increase their strength and give the whole a soft, friendly character.







**Dimensions and materials** available below.

## **MATERIALS**



www.fulcosystem. com

contact@fulco.pl

phone no.:+48 32 305 05 80