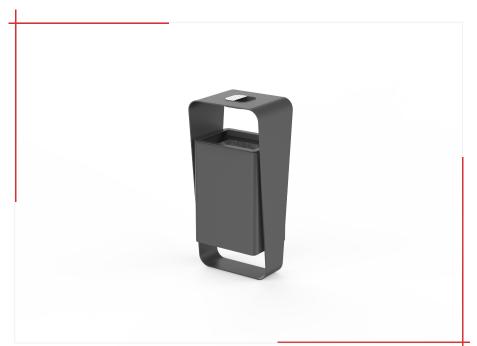

TORO litter bin is made of steel.

The KTO139.00 model has a roof, an ashtray, a galvanized steel insert with a capacity of 30 liters and a solid sheet finish.

TORO is a simple and modern collection of street furniture. The number of elements used has been reduced to a minimum, using the support of a steel flat bar as the structure and supporting frame for the wooden elements.. The curves of the TORO furniture elements increase their strength and give the whole a soft, friendly character.