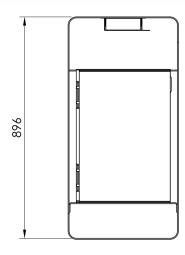

TORO litter bin is made of steel.

The KTO139.00 model has a roof, an ashtray, a galvanized steel insert with a capacity of 30 liters and a solid sheet finish.

TORO is a simple and modern collection of street furniture. The number of elements used has been reduced to a minimum, using the support of a steel flat bar as the structure and supporting frame for the wooden elements.. The curves of the TORO furniture elements increase their strength and give the whole a soft, friendly character.







**Dimensions and materials** available below.

## **MATERIALS**



www.fulcosystem. com

contact@fulco.pl

phone no.:+48 32 305 05 80