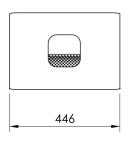

TORO litter bin is made of steel.

The KTO139.00 model has a roof, an ashtray, a galvanized steel insert with a capacity of 30 liters and a solid sheet finish.

TORO is a simple and modern collection of street furniture. The number of elements used has been reduced to a minimum, using the support of a steel flat bar as the structure and supporting frame for the wooden elements.. The curves of the TORO furniture elements increase their strength and give the whole a soft, friendly character.







**Dimensions and materials** available below.

## **MATERIALS**



www.fulcosystem. com

contact@fulco.pl

phone no.:+48 32 305 05 80