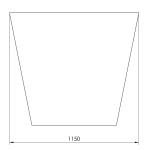

## From collection **URBANITE**

An URBANITE pot in the form of an inverted truncated cone with a diameter of 75 cm at the bottom base, 115 cm in diameter at the top base and a height of 100 cm.

The DUR006.02 model is reinforced with glass fiber and is made entirely of concrete.