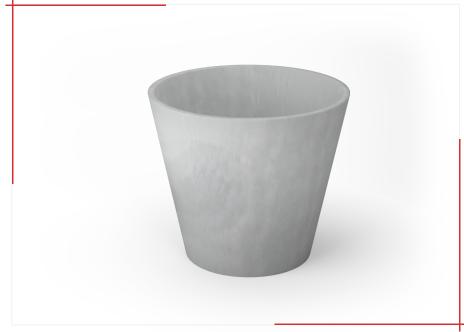

## From collection **URBANITE**

An URBANITE pot in the form of an inverted truncated cone with a diameter of 75 cm at the bottom base, 115 cm in diameter at the top base and a height of 100 cm.

The DUR006.02 model is reinforced with glass fiber and is made entirely of concrete.