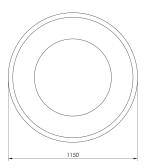

## From collection **URBANITE**

An URBANITE pot in the form of an inverted truncated cone with a diameter of 75 cm at the bottom base, 115 cm in diameter at the top base and a height of 100 cm.

The DUR006.02 model is reinforced with glass fiber and is made entirely of concrete.