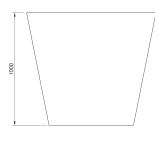

## From collection **URBANITE**

An URBANITE pot in the form of an inverted truncated cone with a diameter of 75 cm at the bottom base, 115 cm in diameter at the top base and a height of 100 cm.

The DUR006.02 model is reinforced with glass fiber and is made entirely of concrete.