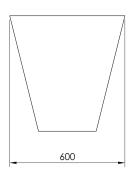

## From collection **URBANITE**

An URBANITE pot in the form of an inverted truncated cone with a diameter of 30 cm at the bottom base, 60 cm in diameter at the top base and a height of 60 cm.

The DUR006.00 model is reinforced with glass fiber and is made entirely of concrete.