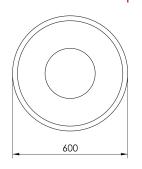

## From collection **URBANITE**

An URBANITE pot in the form of an inverted truncated cone with a diameter of 30 cm at the bottom base, 60 cm in diameter at the top base and a height of 60 cm.

The DUR006.00 model is reinforced with glass fiber and is made entirely of concrete.