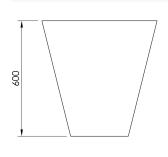

## From collection **URBANITE**

An URBANITE pot in the form of an inverted truncated cone with a diameter of 30 cm at the bottom base, 60 cm in diameter at the top base and a height of 60 cm.

The DUR006.00 model is reinforced with glass fiber and is made entirely of concrete.