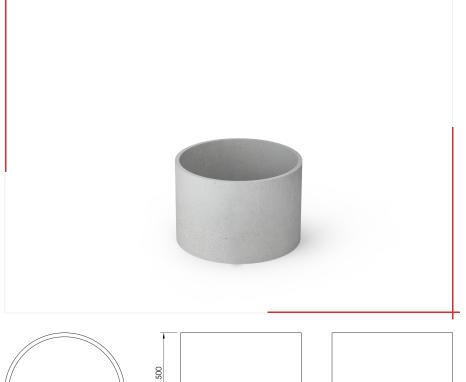

## From collection **URBANITE**

Cylindrical URBANITE pot with a diameter of 75 cm and a height of 50 cm.

The DUR005.02 model is reinforced with glass fiber and is made entirely of concrete.

The urban planters from the URBANITE collection are a timeless solution with versatile applications. These planters are characterized by a friendly design, unparalleled durability, and impeccable aesthetics that, when combined with greenery, breathe life into spaces. Made of highquality concrete, the planters in the URBANITE collection are created to seamlessly fit into both modern interiors and vibrant urban areas, adding elegance and character to

them.

**Dimensions and available** materials below.

750