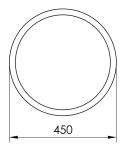

## URBANITE concrete pot | **DUR005.01**

From collection **URBANITE** 

Cylindrical URBANITE pot with a diameter of 45 cm and a height of 90 cm.

The DUR005.01 model is reinforced with glass fiber and is made entirely of concrete.

**Dimensions and available** materials below.