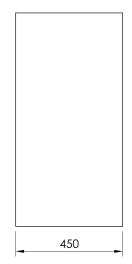

## URBANITE concrete pot | **DUR005.01**

From collection **URBANITE** 

Cylindrical URBANITE pot with a diameter of 45 cm and a height of 90 cm.

The DUR005.01 model is reinforced with glass fiber and is made entirely of concrete.

**Dimensions and available** materials below.