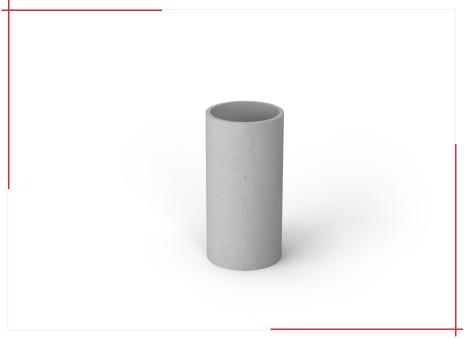

## URBANITE concrete pot | **DUR005.01**

From collection **URBANITE** 

Cylindrical URBANITE pot with a diameter of 45 cm and a height of 90 cm.

The DUR005.01 model is reinforced with glass fiber and is made entirely of concrete.