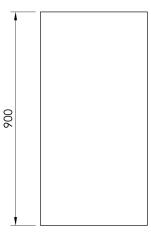

## URBANITE concrete pot | **DUR005.01**

From collection **URBANITE** 

Cylindrical URBANITE pot with a diameter of 45 cm and a height of 90 cm.

The DUR005.01 model is reinforced with glass fiber and is made entirely of concrete.

**Dimensions and available** materials below.