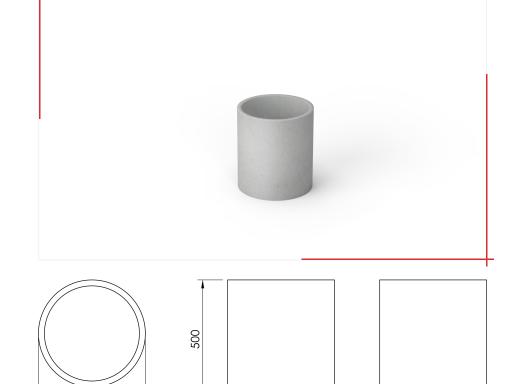

## From collection URBANITE

Cylindrical URBANITE pot with a diameter of 45 cm and a height of 50 cm.

The DUR005.00 model is reinforced with glass fiber and is made entirely of concrete.

The urban planters from the URBANITE collection are a timeless solution with versatile applications. These planters are characterized by a friendly design, unparalleled durability, and impeccable aesthetics that, when combined with greenery, breathe life into spaces. Made of highquality concrete, the planters in the URBANITE collection are created to seamlessly fit into both modern interiors and vibrant urban areas, adding elegance and character to them.

Dimensions and available materials below.

450

MATERIALS

450

www.fulcosystem. com contact@fulco.pl phone no.:+48 32 305 05 80