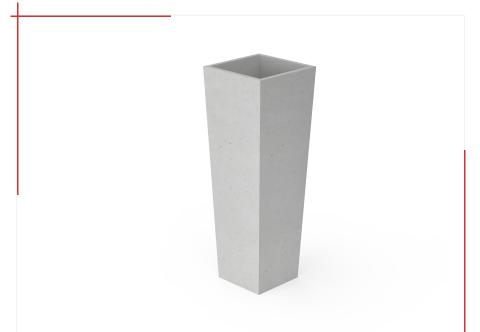

## URBANITE concrete pot | **DUR004.01**

From collection **URBANITE** 

An URBANITE pot in the shape of a truncated square pyramid with a lower base measuring 24 cm by 24 cm and an upper base measuring 32 cm by 32 cm and a height of 93 cm.

The DUR004.01 model is reinforced with glass fiber and is made entirely of concrete.

The urban planters from the URBANITE collection are a timeless solution with versatile applications. These planters are characterized by a friendly design, unparalleled durability, and impeccable aesthetics that, when combined with greenery, breathe life into spaces. Made of highquality concrete, the planters in the URBANITE collection are created to seamlessly fit into both modern interiors and vibrant urban areas, adding elegance and character to them.