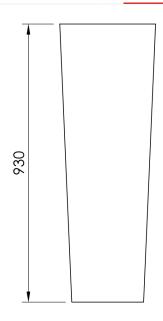

## URBANITE concrete pot | **DUR004.01**

From collection **URBANITE** 

An URBANITE pot in the shape of a truncated square pyramid with a lower base measuring 24 cm by 24 cm and an upper base measuring 32 cm by 32 cm and a height of 93 cm.

320

**Dimensions and available** materials below.