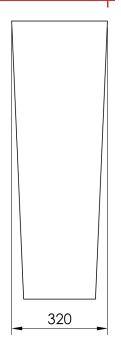

## URBANITE concrete pot | **DUR004.01**

From collection **URBANITE** 

An URBANITE pot in the shape of a truncated square pyramid with a lower base measuring 24 cm by 24 cm and an upper base measuring 32 cm by 32 cm and a height of 93 cm.

320

**Dimensions and available** materials below.