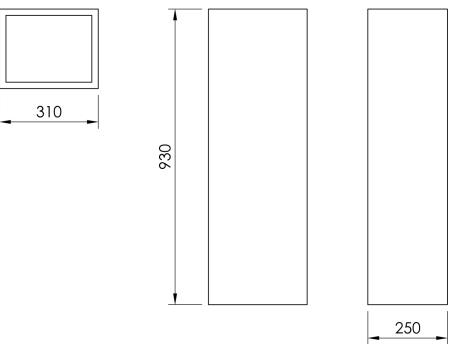

## URBANITE concrete pot | **DUR002.08**

From collection **URBANITE** 





with glass fiber and is made entirely of concrete.

The urban planters from the URBANITE collection are a timeless solution with versatile applications. These planters are characterized by a friendly design, unparalleled durability, and impeccable aesthetics that, when combined with greenery, breathe life into spaces. Made of highquality concrete, the planters in the URBANITE collection are created to seamlessly fit into both modern interiors and vibrant urban areas, adding elegance and character to

them.

**Dimensions and available** materials below.





## **MATERIALS**





## URBANITE concrete pot | **DUR002.08**

From collection **URBANITE** 

www.fulcosystem. com

contact@fulco.pl

phone no.:+48 32 305 05 80