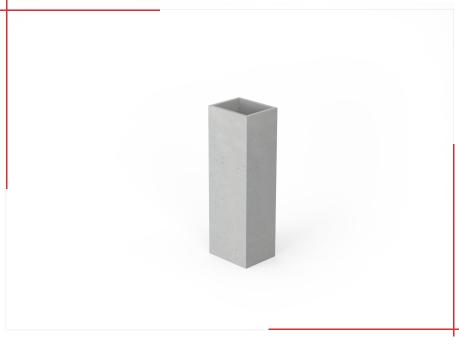

## URBANITE concrete pot | **DUR002.08**

From collection **URBANITE** 

with glass fiber and is made entirely of concrete.

The urban planters from the URBANITE collection are a timeless solution with versatile applications. These planters are characterized by a friendly design, unparalleled durability, and impeccable aesthetics that, when combined with greenery, breathe life into spaces. Made of highquality concrete, the planters in the URBANITE collection are created to seamlessly fit into both modern interiors and vibrant urban areas, adding elegance and character to

them.

**Dimensions and available** materials below.