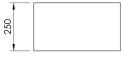

## From collection **URBANITE**

An URBANITE pot based on a rectangle with dimensions of 90 cm in length, 45 cm in width and 25 cm in height.

Model DUR002.01 model is reinforced with glass fiber and is made entirely of concrete.