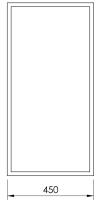

## From collection **URBANITE**

An URBANITE pot based on a rectangle with dimensions of 90 cm in length, 45 cm in width and 25 cm in height.

Model DUR002.01 model is reinforced with glass fiber and is made entirely of concrete.