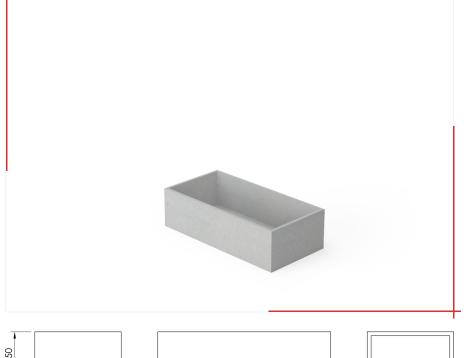

## From collection **URBANITE**

An URBANITE pot based on a rectangle with dimensions of 90 cm in length, 45 cm in width and 25 cm in height.

Model DUR002.01 model is reinforced with glass fiber and is made entirely of concrete.

The urban planters from the URBANITE collection are a timeless solution with versatile applications. These planters are characterized by a friendly design, unparalleled durability, and impeccable aesthetics that, when combined with greenery, breathe life into spaces. Made of high-quality concrete, the planters in the URBANITE collection are created to seamlessly fit into both modern interiors and vibrant urban areas, adding elegance and character to them.